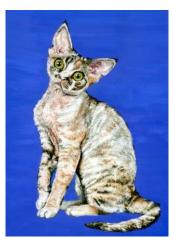

## Ocean County Library Toms River Branch to Present 'Whiskers & Wishes' by Gregory Oborne in October

**TOMS RIVER** – Feel the friskiness of felines, as interpreted by New Jersey artist Gregory Oborne. His exhibition, "Whiskers & Wishes," will be on display throughout the month of October at the Ocean County Library Toms River Branch.

The display will occupy the McConnell Gallery, where an artist's reception will take place at 6 PM Tuesday, October 4.

Oborne describes the exhibition as "a cat-llection of kitty art, created to capture and convey the charming curiosities of cats. As you prowl the gallery, pounce into each piece, produced with a variety of paints and pencils."