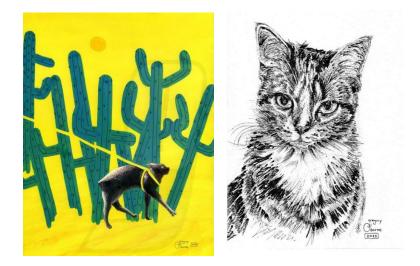

## Ocean County Library Toms River Branch to Present 'Whiskers & Wishes' by Gregory Oborne in October

**TOMS RIVER** – Feel the friskiness of felines, as interpreted by New Jersey artist Gregory Oborne. His exhibition, "Whiskers & Wishes," will be on display throughout the month of October at the Ocean County Library Toms River Branch.

The display will occupy the McConnell Gallery, where an artist's reception will take place at 6 PM Tuesday, October 4.

Oborne describes the exhibition as "a cat-llection of kitty art, created to capture and convey the charming curiosities of cats. As you prowl the gallery, pounce into each piece, produced with a variety of paints and pencils."