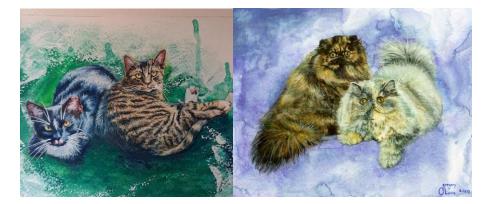

## Ocean County Library Toms River Branch to Present 'Whiskers & Wishes' by Gregory Oborne in October

**TOMS RIVER** – Feel the friskiness of felines, as interpreted by New Jersey artist Gregory Oborne. His exhibition, "Whiskers & Wishes," will be on display throughout the month of October at the Ocean County Library Toms River Branch.

The display will occupy the McConnell Gallery, where an artist's reception will take place at 6 PM Tuesday, October 4.

Oborne describes the exhibition as "a cat-llection of kitty art, created to capture and convey the charming curiosities of cats. As you prowl the gallery, pounce into each piece, produced with a variety of paints and pencils."